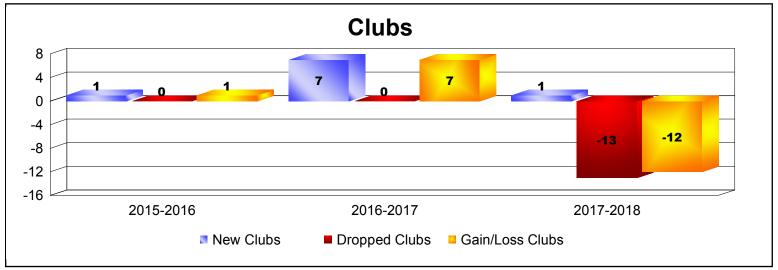

**Disbanded Districts**As of June 2018 Cumulative

| Year      | New<br>Clubs | Dropped<br>Clubs | Gain/<br>Loss<br>Clubs | New<br>Members | Charter<br>Members | Reinstate<br>Members | Transfer<br>Members | Total<br>Member<br>Added | Total<br>Members<br>Dropped | Gain/<br>Loss<br>Members |
|-----------|--------------|------------------|------------------------|----------------|--------------------|----------------------|---------------------|--------------------------|-----------------------------|--------------------------|
| 2015-2016 | 1            | 0                | 1                      | 0              | 46                 | 15                   | 0                   | 61                       | -44                         | 17                       |
| 2016-2017 | 7            | 0                | 7                      | 14             | 149                | 45                   | 0                   | 208                      | -71                         | 137                      |
| 2017-2018 | 1            | -13              | -12                    | 0              | 20                 | 0                    | 0                   | 20                       | -284                        | -264                     |
| Average   | 3            | -4               | -1                     | 5              | 72                 | 20                   | 0                   | 96                       | -133                        | -37                      |