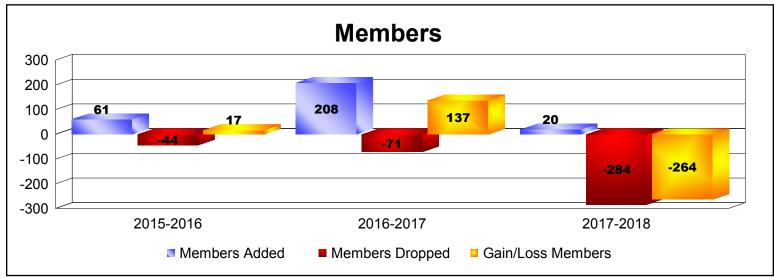

**Disbanded Districts**As of June 2018 Cumulative

| Year      | New<br>Clubs | Dropped<br>Clubs | Gain/<br>Loss<br>Clubs | New<br>Members | Charter<br>Members | Reinstate<br>Members | Transfer<br>Members | Total<br>Member<br>Added | Total<br>Members<br>Dropped | Gain/<br>Loss<br>Members |
|-----------|--------------|------------------|------------------------|----------------|--------------------|----------------------|---------------------|--------------------------|-----------------------------|--------------------------|
| 2015-2016 | 1            | 0                | 1                      | 0              | 46                 | 15                   | 0                   | 61                       | -44                         | 17                       |
| 2016-2017 | 7            | 0                | 7                      | 14             | 149                | 45                   | 0                   | 208                      | -71                         | 137                      |
| 2017-2018 | 1            | -13              | -12                    | 0              | 20                 | 0                    | 0                   | 20                       | -284                        | -264                     |
| Average   | 3            | -4               | -1                     | 5              | 72                 | 20                   | 0                   | 96                       | -133                        | -37                      |